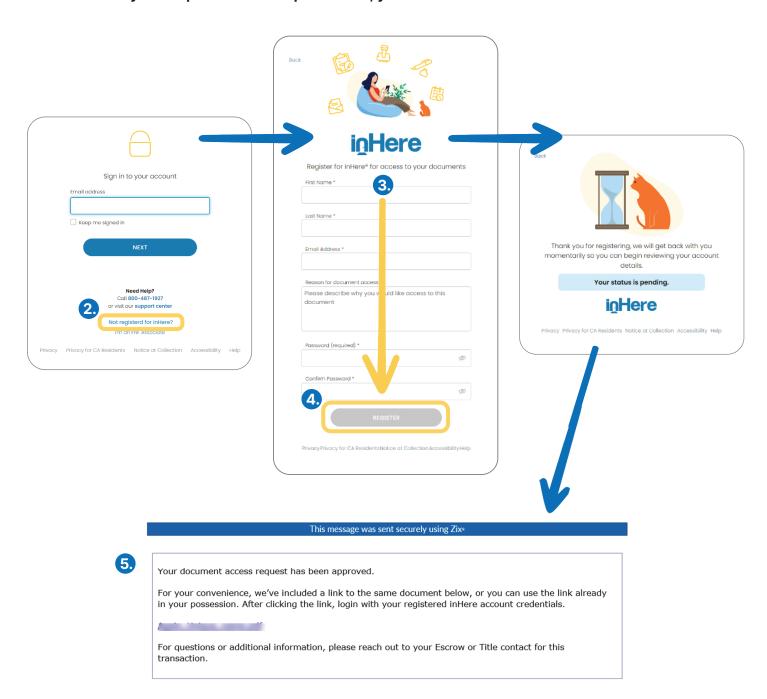

#### Scenario #3

- You do NOT have inHere login credentials.
- You have NOT been provided permissions.
  - 1. After clicking a secure link, you will be prompted to log in to inHere.
  - 2. Since you do not have an inHere account, click Not registerd for inHere? (see below).
  - 3. Enter your first name, last name, email address, the reason you need access, a password. and your chosen password again to confirm (see below).
  - 4. Click REGISTER (see below).
  - 5. Once your request has been processed, you will receive an email with a link to the document.