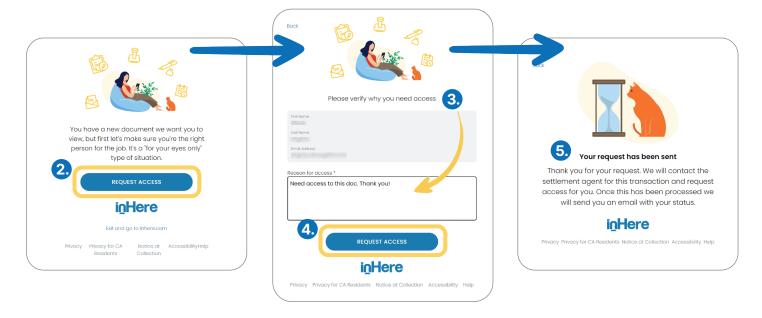

#### Scenario #2

- You have inHere login credentials.
- X You have NOT been provided permissions.
  - After clicking a secure link, you will be prompted to log in to inHere.
  - 2. Click REQUEST ACCESS (see below).
  - 3. Enter the reason you need access (see below).
  - 4. Click REQUEST ACCESS (see below).
  - 5. Once your request has been processed, you will receive an email with a link to the document.